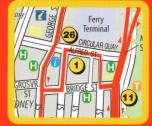

## Start Point: Circular Quay 🖈

## Sydney Stops (90 min

- Circular Quay 1 **Wynyard Arcade** 2 George St, opp Wynard Train Station **Queen Victoria Building** 3 George St, opp Queen Victoria Building **Town Hall** 4 George St, opp Town Hall **Cook & Phillip Park** 5 College & William St, opp Aust. Museum William St 6 100 William St, between Crown St & Palmer St **Kings Cross** 7 Darlinghurst Rd, outside Kings X train stn **El Alamein Fountain** 8 Macleay St, opp El Alamein Fountair Woolloomooloo Bay 9 Cowper Wharf Rd, outside Wool **Sydney Opera House** (10) Macquarie St, bus bay near roundabout **Botanical Gardens** (11) (Scenic walk to Mrs Macquarie Chair) Macquarie St, Crystal Palace Gate Parliament House/NSW Library (12) Macquarie St, opp Hunter St **Hyde Park** (13) Prince Albert Rd, outside Land Registry Office **Australian Museum** (14) College St, outside Australian Mu 15 **Central Station** Eddy Avenue, Bay 5 **Power House Museum** (16) Harris St, cnr Macarthur St Sydney Fish Market (17) Harris St, cnr Pyrmont Bridge Rd The Star (18) Pirrama Rd, opp casino steps **Maritime Museum** (19) Murray St, opp Pyrmont Bridge Hotel Hard Rock Cafe/Convention Centre 20 Next to Harbourside Shopping Centre **Imax/Chinese Gardens** (21) Wheat Rd, beside IMAX theatre Sea Life Sydney Aquarium 22 Wheat Rd. under foot bridge **King St Wharf** 23
  - Erskine St, cnr of Shelly St Barangaroo
  - Hickson Rd
  - 24 Dawes Point
  - Hickson Rd, nr Ives Steps Wharf
  - 25 The Rocks George St, cnr Hickson Rd
    - Circular Quay
  - 26 Circular Quay George St, cnr Alfred St (opp DFS Galleria)